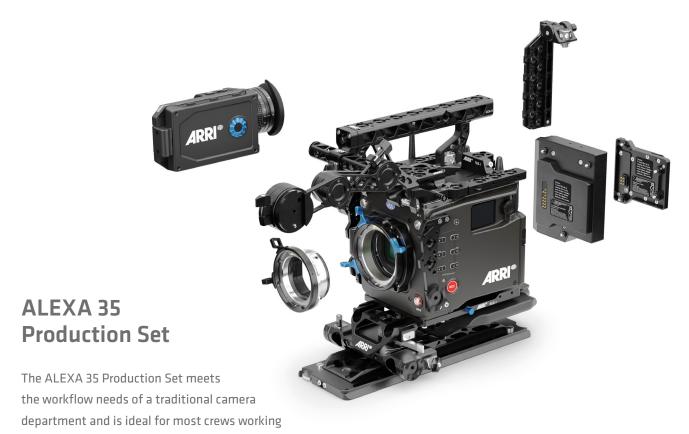

on large feature film, TV drama, and commercial productions. Both 15 mm lightweight and 15 mm or 19 mm studio rod standards are supported on the improved CBP-5 or CBP-6 bridge plate and shoulder pad. The new, full-size top handle CCH-5 and extendable VMB-5 viewfinder bracket offer rock-solid support, and can be rapidly removed without tools when changing shooting modes. Several side bracket options provide a plethora of mounting points for various accessories.

## K0.0041726 ALEXA 35 Production Set 19 mm Studio This set includes:

| K1.0039373                                                                              | ALEXA 35 camera body                        | KK.0041533 Pi | roduction Support Set – Top            |
|-----------------------------------------------------------------------------------------|---------------------------------------------|---------------|----------------------------------------|
| K1.0055575                                                                              | ALEXA 33 Calliela Douy                      | KK.0041333 FI | oudction support set - 10p             |
| K2.0018983                                                                              | ARRI LPL Mount (LBUS)                       | K2.0034178    | Low Mode Support LMS-4                 |
| K2.0016936                                                                              | ARRI PL-to-LPL Adapter                      | K2.0024062    | Top Extension Bracket TEB-1            |
| K2.0034180                                                                              | Balance Utility Dovetail BUD-1              | K2.0023519    | Center Camera Handle CCH-5             |
| K2.0023751                                                                              | B-Mount Battery Adapter                     | K2.0033733    | Square Accessory Sleeve SAS-1          |
| K2.0020916                                                                              | Multi Viewfinder MVF-2                      | K2.0033859    | Viewfinder Mounting Bracket VMB-5      |
| K2.0042857                                                                              | 2x Cable VF Right Angle (0.5 m/1.5 ft)      | KK.0041534 Pi | roduction Support Set – Side           |
| K2.75007.0                                                                              | AMIRA Power Cable Straight 2 m/6.6 in KC-50 | K2.0033571    | Camera Side Bracket CSB-1R             |
| K2.0024101                                                                              | Power Distribution Module PDM-1             | K2.0033573    | Camera Side Bracket CSB-1L             |
|                                                                                         |                                             | K2.0034189    | Camera Side Bracket CSB-1R Extension   |
| The set is also available for 15 mm:<br>K0.0041725 ALEXA 35 Production Set 15 mm Studio |                                             | K2.0023907    | Rod Mounting Bracket RMB-7             |
|                                                                                         |                                             | K2.0034182    | Articulated Mounting Plate AMP-1       |
|                                                                                         |                                             | KK.0041535 Pi | roduction Support Set - Bottom (19 mm) |
|                                                                                         |                                             | K2.0023549    | Compact Bridge Plate CBP-5 (19 mm)     |
|                                                                                         |                                             | K2.0015896    | Bottom Dovetail Plate 300 mm/12 in     |